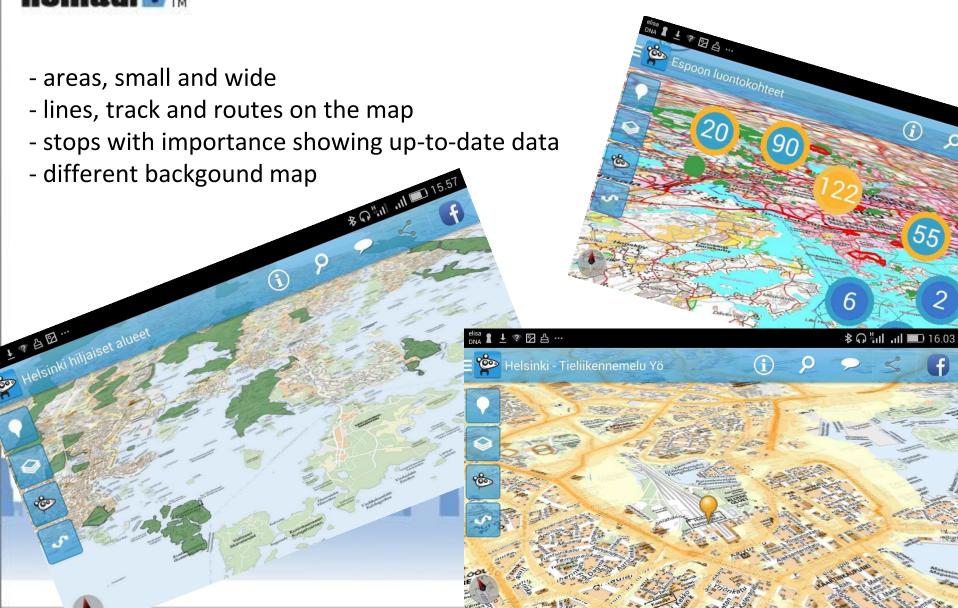

# Indoor map for locating data with beacons

- the warmth leakage sensors
- marking the visitor lines with colours
- stops with importance showing up-to-date data

# Indoor map needs to be clear

- clear map is easy to use
- information is quickly notised and reaction is immediate