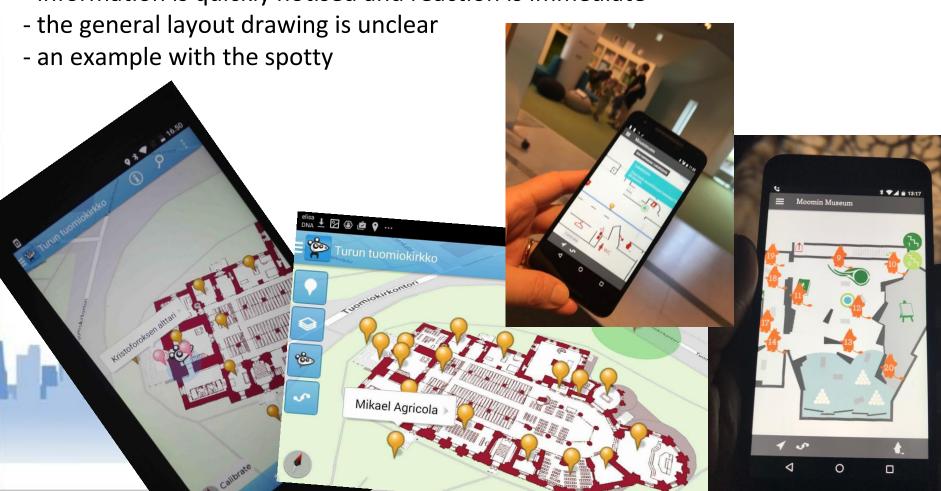

# Indoor map needs to be clear

- clear map is easy to use
- information is quickly notised and reaction is immediate