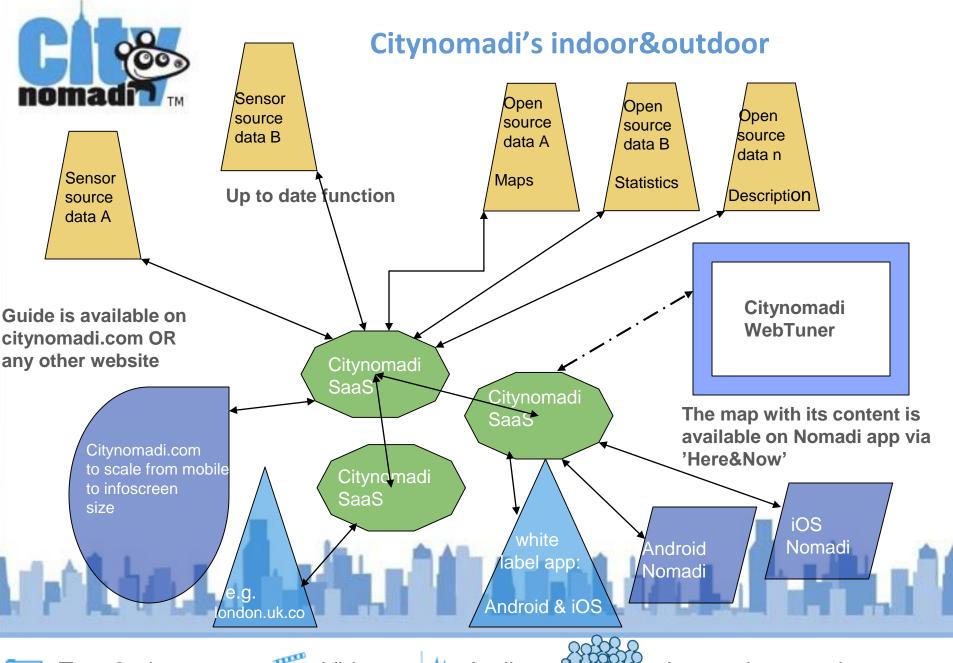

### What is Citynomadi's indoor&outdoor?

Position sensitive app both indoor & outdoor

Over 800 contents, 2 million visits and counting ...

White label apps

Both open source, sensor data and artesan content!