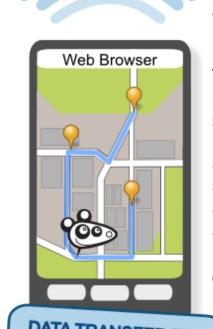

### **App of ours is for ONLINE or OFFLINE**

Android, iOS, Windows Phone & Jolla:

The Web page will scale up by the size of the screen. Try out on:

- mobile phone
- tablets & iPads
- laptops
- infoscreens

citynomadi.com

Android, iOS, Windows Phone & Jolla:

Application

0 EUR

100 % visibility with Here & Now

Get the FREE Nomadi: app.citynomadi.com

DATA TRANSFER FEE

The user needs WiFi or mobile data connection to utilize the indoor location!