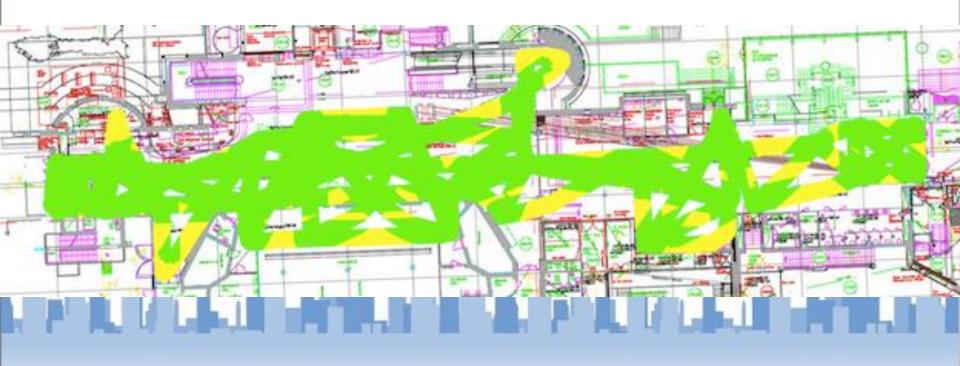

# Indoor map for locating data with beacons

- the warmth leakage sensors
- marking the visitor lines with colours
- stops with importance showing up-to-date data

# Indoor map needs to be clear

- clear map is easy to use
- information is quickly notised and reaction is immediate