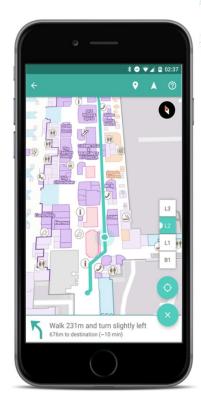

### Indoor wayfinding

With Steerpath wayfinding SDK in your mobile app, website and info screens, your visitors can find their way in your venue with ease. It supports many different use cases, from navigating to your connecting flight in an airport to finding a room in a hospital.

#### What you get

- Wayfinding SDK for all platforms
- Turn-by-turn instructions
- Intuitive multi-floor routing

- Tight integration with Steerpath indoor positioning and maps
- Routes between arbitrary points in the venue