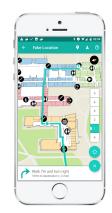

### Indoor wayfinding

With Steerpath wayfinding SDK in your mobile app, website and info screens, your visitors can find their way in your venue with ease. It supports many different use cases, from navigating to your connecting flight in an airport to finding a room in a hospital.

#### What you get

- Wayfinding SDK for all platforms
- Turn-by-turn instructions
- Intuitive multi-floor routing

- Tight integration with Steerpath indoor positioning and maps
- Routes between arbitrary points in the venue