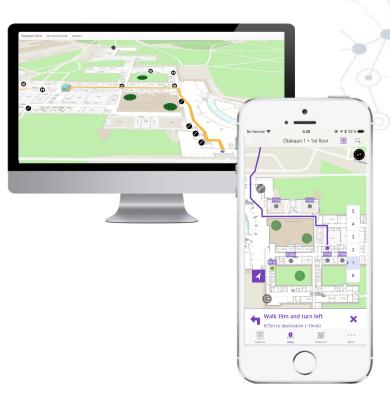

### Indoor positioning

Steerpath indoor positioning provides accurate location services to all iOS and Android devices with Bluetooth. You can think indoor positioning system as an accurate GPS for indoors. Steerpath indoor positioning is used by Airports, hospitals, offices and expo centers. Steerpath indoor positioning system is designed to work in all environments without need for calibrations. Typical accuracy of the system is 2-5m.

### Indoor wayfinding

With Steerpath wayfinding SDK in your mobile app, website and info screens, your visitors can find their way in your venue with ease. It supports many different use cases, from navigating to your connecting flight in an airport to finding a room in a hospital.