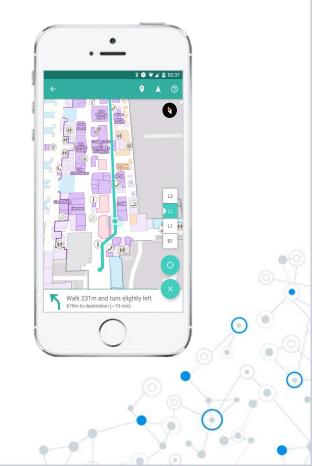

### Indoor wayfinding

With Steerpath wayfinding SDK in your mobile app, website and info screens, your visitors can find their way in your venue with ease. It supports many different use cases, from navigating to your connecting flight in an airport to finding a room in a hospital.

#### What you get

- Wayfinding SDK for all platforms
- Turn-by-turn instructions
- Intuitive multi-floor routing

- Tight integration with Steerpath indoor positioning and maps
- Routes between arbitrary points in the venue