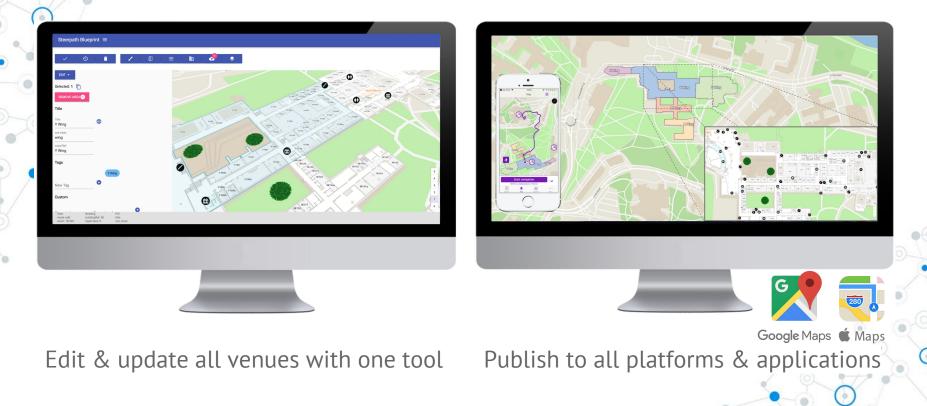

# STEER PATH

Indoor positioning as a service

Steerpath enables a new level of services,
 experiences and brings convenience to venues across domains

Manage in one place, publish in every media