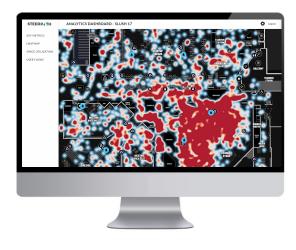

### Analytics & diagnostics

The Steerpath indoor analytics system automatically gathers metrics on how your customers use your space. You get daily reports with individual space usage graphs and an overall heat map.

#### What you get

- Occupancy graph for each space
- Heatmaps for each floor
- Global view of all your buildings

- Automatic analytics data collection by the positioning SDK
- No additional hardware or software required