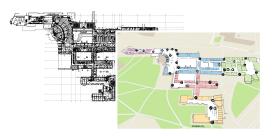

### Global indoor maps

### Indoor wayfinding

With Steerpath wayfinding SDK in your mobile app, website and info screens, your visitors can find their way in your venue with ease. It supports many different use cases, from navigating to your connecting flight in an airport to finding a room in a hospital.