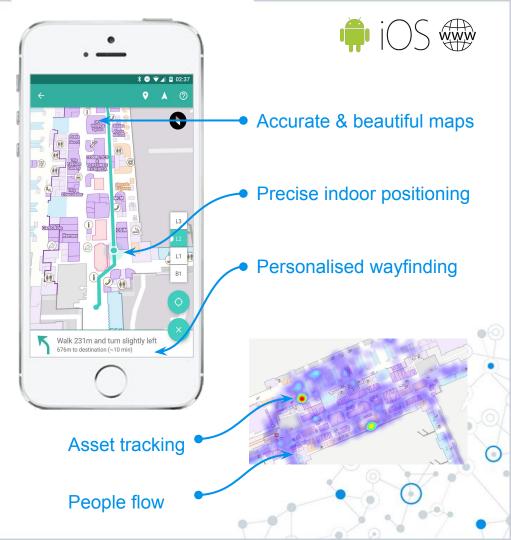

### Indoor positioning

Steerpath indoor positioning provides accurate location services to all iOS and Android devices with Bluetooth. You can think indoor positioning system as an accurate GPS for indoors. Steerpath indoor positioning is used by Airports, hospitals, offices and expo centers. Steerpath indoor positioning system is designed to work in all environments without need for calibrations. Typical accuracy of the system is 2-5m.

### Indoor wayfinding

With Steerpath wayfinding SDK in your mobile app, website and info screens, your visitors can find their way in your venue with ease. It supports many different use cases, from navigating to your connecting flight in an airport to finding a room in a hospital.

### Analytics & diagnostics

The Steerpath indoor analytics system automatically gathers metrics on how your customers use your space. You get daily reports with individual space usage graphs and an overall heat map.

### People and asset tracking

Steerpath's people and asset tracking solution leverages the power of Steerpath positioning to delivers cost efficient tracking that works both indoors and outdoors.